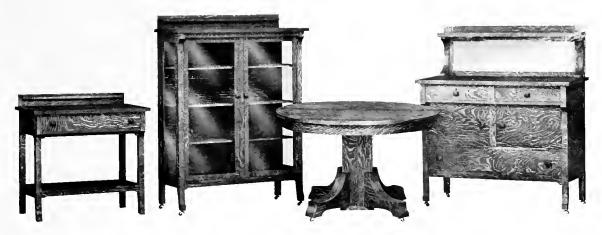

#### Library Set No. 578.

Table No. 523, Bookcase No. 541, Magazine Rack No. 558, Rocker No. 706, Chair No. 707½, Chair No. 707. Quartered Oak, Weathered and Early English. Weight 570 lbs.

#### Library Set No. 578. Price \$137.00.

| Table                 | 32.00 Rocker   | Price \$24.00      |
|-----------------------|----------------|--------------------|
| Bookcase              | 36.00 Chair No | . 707½ Price 11.00 |
| Magazine Rack Price 1 | 10.00 Chair No | 707 Price 24.00    |